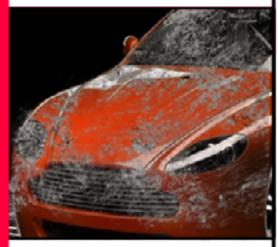

# CEMENT CLEANER PAINTED BODY

RXSOL Chemical Company developed this molecular cement dissolver as an alternative to using hazardous acids for concrete removal. Back-Set is a one-of-a-kind formula. It uses an active ingredient found in molasses syrup, and is completely biodegradable. RXSOL turned this vulnerability into an opportunity. "Back-Set" safely removes hardened concrete from a variety of difficult to clean surfaces. It break down the ionic bond in portland cement, releasing the cement from any surface to which it has adhered. Chemically speaking, Back-Set converts the positive ions in the hardened matrix into negative ions, which dissolves the cement into mud that can be rinsed away. Because it works chemically, rather than mechanically, Back-Set may be used to remove cured concrete, mortar, grout, and stucco from virtually any surface without harm.

Active Matter

Dissolves the cement into MUD

68 - 72 %

The hardened concrete is saturated with Back-Set either with a brush or by spraying. After15-20 minutes ,the area is again saturated with the chemical. The concrete typically begins to soften in 20-30 minutes, and can be rinsed off with water.