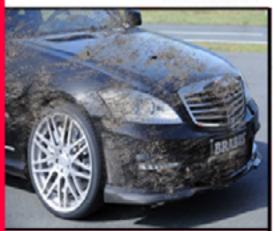

# CEMENT CLEANER PAINTED BODY

RXSOL Chemical Company developed this molecular cement dissolver as an alternative to using hazardous acids for concrete removal. Back-Set is a one-of-a-kind formula. It uses an active ingredient found in molasses syrup, and is completely biodegradable. RXSOL turned this vulnerability into an opportunity. "Back-Set" safely removes hardened concrete from a variety of difficult to clean surfaces. It break down the ionic bond in portland cement, releasing the cement from any surface to which it has adhered. Chemically speaking, Back-Set converts the positive ions in the hardened matrix into negative ions, which dissolves the cement into mud that can be rinsed away. Because it works chemically, rather than mechanically, Back-Set may be used to remove cured concrete, mortar, grout, and stucco from virtually any surface without harm.

Active Matter

Dissolves the cement into MUD

68 - 72 %

The hardened concrete is saturated with Back-Set either with a brush or by spraying. After15-20 minutes ,the area is again saturated with the chemical. The concrete typically begins to soften in 20-30 minutes, and can be rinsed off with water.