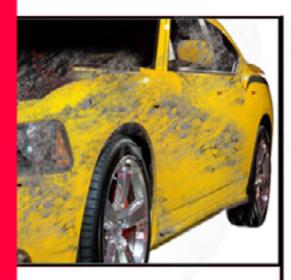

# CEMENT CLEANER PAINTED BODY

RXSOL Chemical Company developed this molecular cement dissolver as an alternative to using hazardous acids for concrete removal. Back-Set is a one-of-a-kind formula. It uses an active ingredient found in molasses syrup, and is completely biodegradable. RXSOL turned this vulnerability into an opportunity. "Back-Set" safely removes hardened concrete from a variety of difficult to clean surfaces. It break down the ionic bond in portland cement, releasing the cement from any surface to which it has adhered. Chemically speaking, Back-Set converts the positive ions in the hardened matrix into negative ions, which dissolves the cement into mud that can be rinsed away. Because it works chemically, rather than mechanically, Back-Set may be used to remove cured concrete, mortar, grout, and stucco from virtually any surface without harm.

Active Matter

Dissolves the cement into MUD

68 - 72 %

The hardened concrete is saturated with Back-Set either with a brush or by spraying. After15-20 minutes ,the area is again saturated with the chemical. The concrete typically begins to soften in 20-30 minutes, and can be rinsed off with water.