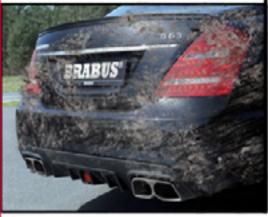

# CEMENT CLEANER PAINTED BODY

RXSOL Chemical Company developed this molecular cement dissolver as an alternative to using hazardous acids for concrete removal. Back-Set is a one-of-a-kind formula. It uses an active ingredient found in molasses syrup, and is completely biodegradable. RXSOL turned this vulnerability into an opportunity. "Back-Set" safely removes hardened concrete from a variety of difficult to clean surfaces. It break down the ionic bond in portland cement, releasing the cement from any surface to which it has adhered. Chemically speaking, Back-Set converts the positive ions in the hardened matrix into negative ions, which dissolves the cement into mud that can be rinsed away. Because it works chemically, rather than mechanically, Back-Set may be used to remove cured concrete, mortar, grout, and stucco from virtually any surface without harm.

Active Matter

Dissolves the cement into MUD

68 - 72 %

The hardened concrete is saturated with Back-Set either with a brush or by spraying. After15-20 minutes ,the area is again saturated with the chemical. The concrete typically begins to soften in 20-30 minutes, and can be rinsed off with water.